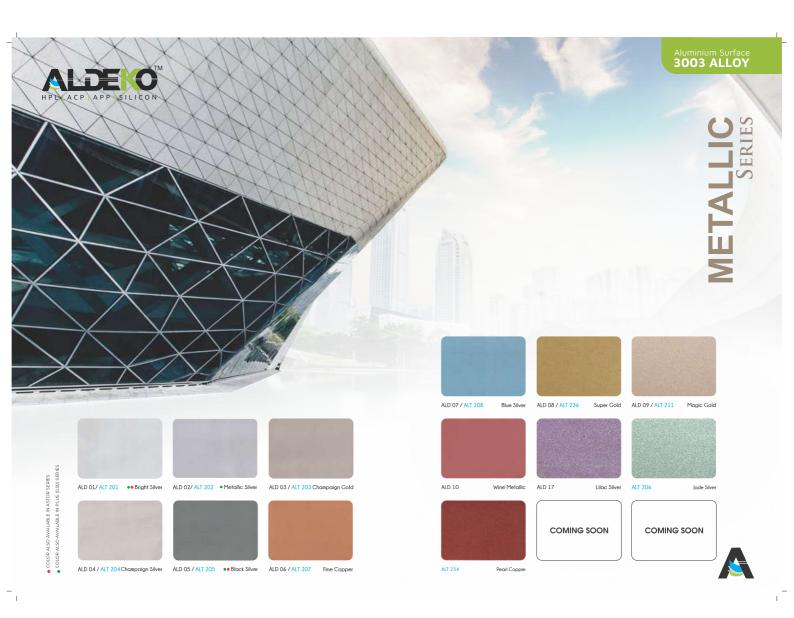

ery colour would appear bright and new. That's what we at ALDEKO Spectra call "Daylight"

ALP 309







Aluminium Surface 3003 ALLOY













ALC 108 / ALW 272 Chocolate Zebrano



Aluminium Surface
3003 ALLOY

ALC 109 / ALW 269 Black Oak Tex



American Wallnut

06 / ALW 266







ALC 104 / ALW 271







### Aluminium Surface 3003 ALLOY

# WOODENSERIES



ALC 110 / ALW 270 African Ebony



ALC 111 / ALW 255



56



ALC 119 / ALW 274 Rovere Oak



ALC 112 / ALW 262 Burma Emony



ALC 114



ALC 120 / ALW 254 Brown Sa



ALC 121 / ALW 252 Teak Cru



ALC 116 / ALW 251 Novecento Pine



ALC 118 / ALW 273 Alhamara V



ALC 122 / ALW 275 Afric



ALC 123 / ALW 276 Cordia Wood



















ALC 101











ALC 115











Aluminium Surface 3003 ALLOY