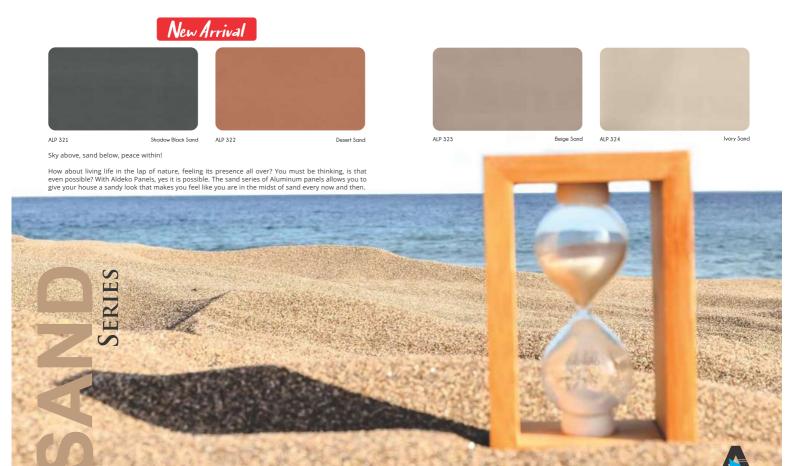

Aluminium Surface 3003 ALLOY

# POISON Series



#### Sunset Red

The Sunset Red is merely a prelude to the dawn, yet its majesty fills ones mind with the most beautiful of dreams, there is a distinct radiant about "Sunset Red" the Spectra Colour



Ocean Blue The Code Blue. Subtle and sweet. The appearance of someone completely at peace, without a care in the world, there is a distinct tranquality about "Ocean Blue" the Spectra Colour



ALP 308



The watery daylight pushed back at the darkened edges of dawn, reclaiming the colours of the day that had been washed into grey by the moonlit night. The world came back like a freshly developed photograph; every colour would appear bright and new. That's what we at ALDEKO Spectra call "Daylight"

ALP 309







Aluminium Surface 3003 ALLOY













ALC 108 / ALW 272 Chocolate Zebrano



Aluminium Surface
3003 ALLOY

ALC 109 / ALW 269 Black Oak Tex



American Wallnut

06 / ALW 266







ALC 104 / ALW 271







### Aluminium Surface 3003 ALLOY

# WOODENSERIES



ALC 110 / ALW 270 African Ebony



ALC 111 / ALW 255



56



ALC 119 / ALW 274 Rovere Oak



ALC 112 / ALW 262 Burma Emony



ALC 114



ALC 120 / ALW 254 Brown Sa



ALC 121 / ALW 252 Teak Cru



ALC 116 / ALW 251 Novecento Pine



ALC 118 / ALW 273 Alhamara V



ALC 122 / ALW 275 Afric



ALC 123 / ALW 276 Cordia Wood



















ALC 101











ALC 115











Aluminium Surface 3003 ALLOY