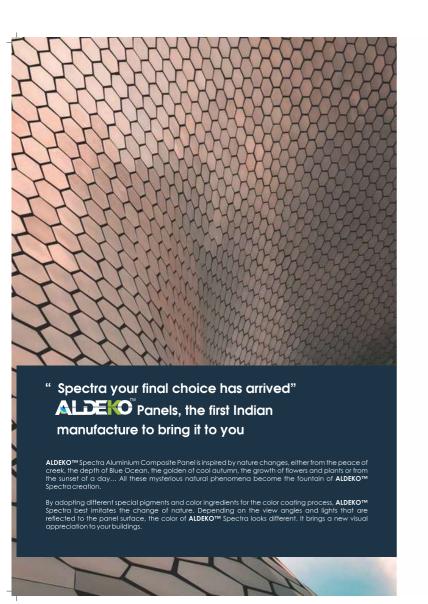

#### Sunset Red

The Sunset Red is merely a prelude to the dawn, yet its majesty fills ones mind with the most beautiful of dreams, there is a distinct radiant about "Sunset Red" the Spectra Colour

Ocean Blue The Code Blue. Subtle and sweet. The appearance of someone completely at peace, without a care in the world, there is a distinct tranquality about "Ocean Blue" the Spectra Colour