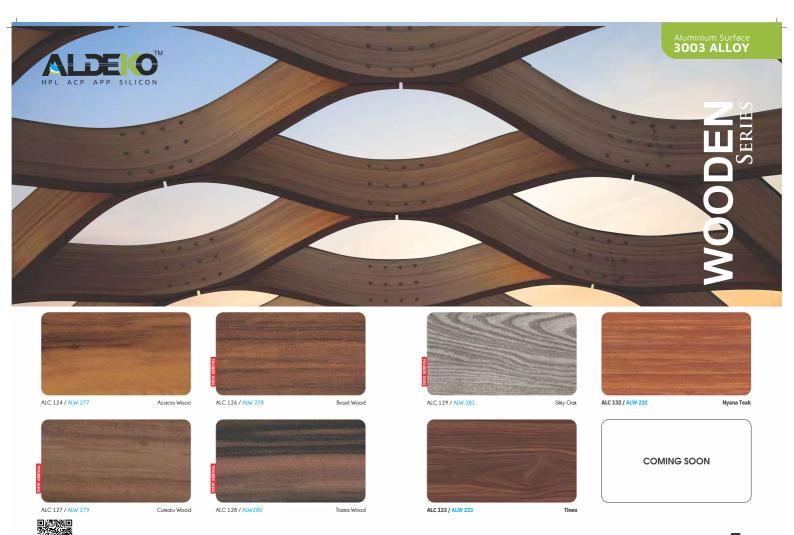

### Aluminium Surface 3003 ALLOY

# WOODENSERIES

ALC 110 / ALW 270 African Ebony

ALC 111 / ALW 255

56

ALC 119 / ALW 274 Rovere Oak

ALC 112 / ALW 262 Burma Emony

ALC 114

ALC 120 / ALW 254 Brown Sa

ALC 121 / ALW 252 Teak Cru

ALC 116 / ALW 251 Novecento Pine

ALC 118 / ALW 273 Alhamara V

ALC 122 / ALW 275 Afric

ALC 123 / ALW 276 Cordia Wood

ALC 101

ALC 115

Aluminium Surface 3003 ALLOY