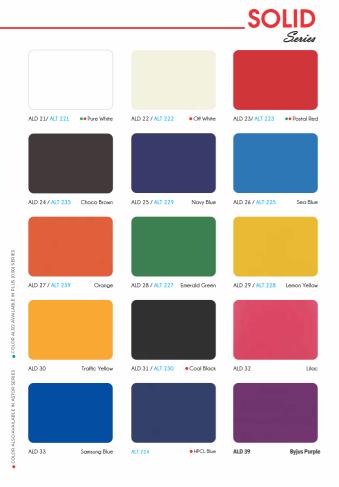

ur would appear bright and new. That's what we at ALDEKO Spectra call "Daylight"

ALP 309







Aluminium Surface 3003 ALLOY













ALC 108 / ALW 272 Chocolate Zebrano



Aluminium Surface
3003 ALLOY

ALC 109 / ALW 269 Black Oak Tex



American Wallnut

06 / ALW 266







ALC 104 / ALW 271







### Aluminium Surface 3003 ALLOY

# WOODENSERIES



ALC 110 / ALW 270 African Ebony



ALC 111 / ALW 255



56



ALC 119 / ALW 274 Rovere Oak



ALC 112 / ALW 262 Burma Emony



ALC 114



ALC 120 / ALW 254 Brown Sa



ALC 121 / ALW 252 Teak Cru



ALC 116 / ALW 251 Novecento Pine



ALC 118 / ALW 273 Alhamara V



ALC 122 / ALW 275 Afric



ALC 123 / ALW 276 Cordia Wood



















ALC 101











ALC 115











Aluminium Surface 3003 ALLOY