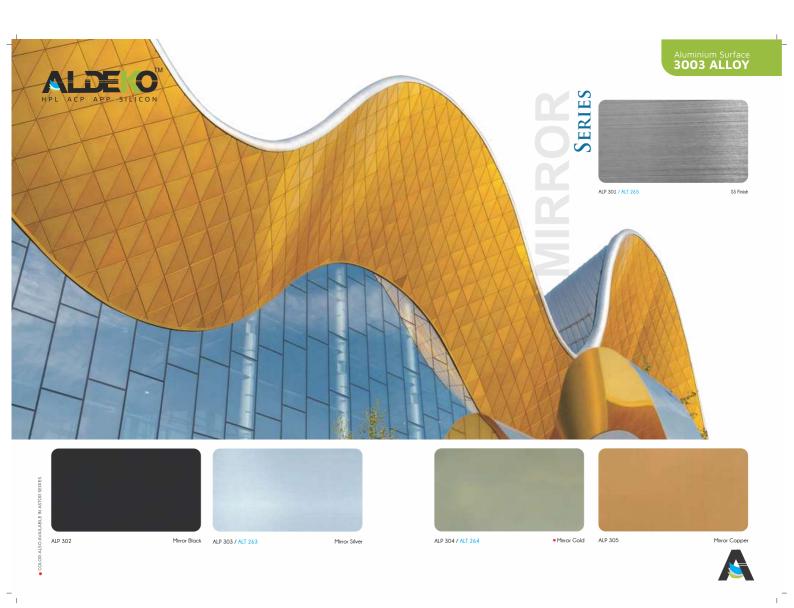

ld appear bright and new. That's what we at ALDEKO Spectra call "Daylight"

ALP 309







Aluminium Surface 3003 ALLOY













ALC 108 / ALW 272 Chocolate Zebrano



Aluminium Surface
3003 ALLOY

ALC 109 / ALW 269 Black Oak Tex



American Wallnut

06 / ALW 266







ALC 104 / ALW 271







### Aluminium Surface 3003 ALLOY

# WOODENSERIES



ALC 110 / ALW 270 African Ebony



ALC 111 / ALW 255



56



ALC 119 / ALW 274 Rovere Oak



ALC 112 / ALW 262 Burma Emony



ALC 114



ALC 120 / ALW 254 Brown Sa



ALC 121 / ALW 252 Teak Cru



ALC 116 / ALW 251 Novecento Pine



ALC 118 / ALW 273 Alhamara V



ALC 122 / ALW 275 Afric



ALC 123 / ALW 276 Cordia Wood



















ALC 101











ALC 115











Aluminium Surface 3003 ALLOY