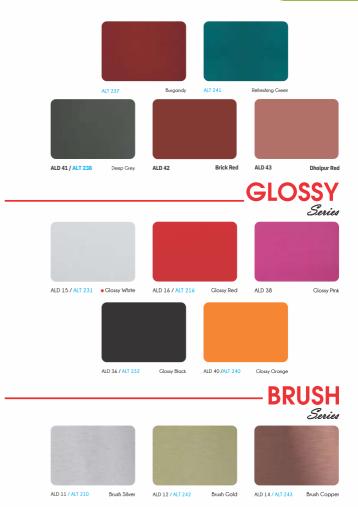

would appear bright and new. That's what we at ALDEKO Spectra call "Daylight"

ALP 309







Aluminium Surface 3003 ALLOY













ALC 108 / ALW 272 Chocolate Zebrano



Aluminium Surface
3003 ALLOY

ALC 109 / ALW 269 Black Oak Tex



American Wallnut

06 / ALW 266







ALC 104 / ALW 271







### Aluminium Surface 3003 ALLOY

# WOODENSERIES



ALC 110 / ALW 270 African Ebony



ALC 111 / ALW 255



56



ALC 119 / ALW 274 Rovere Oak



ALC 112 / ALW 262 Burma Emony



ALC 114



ALC 120 / ALW 254 Brown Sa



ALC 121 / ALW 252 Teak Cru



ALC 116 / ALW 251 Novecento Pine



ALC 118 / ALW 273 Alhamara V



ALC 122 / ALW 275 Afric



ALC 123 / ALW 276 Cordia Wood



















ALC 101











ALC 115











Aluminium Surface 3003 ALLOY