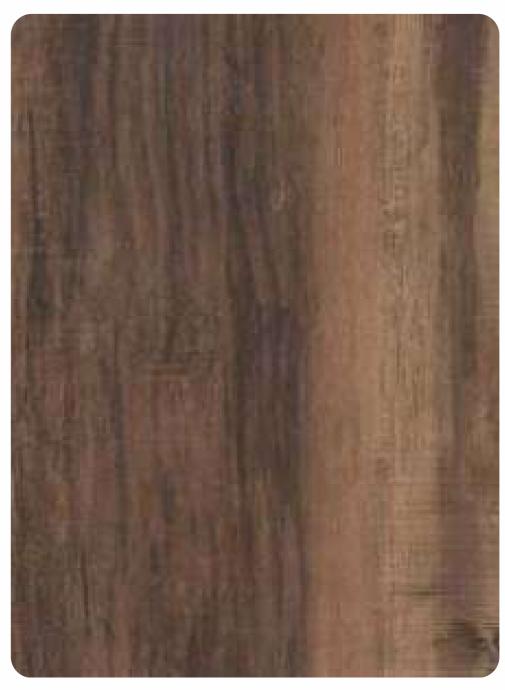

ALW 5052 Dark Teak

**ALW 5053** Nova Teak

**ALW 5054** Farm Wood (Anti-Scratch)

Lift the cloak of the mundane and cover your edifices in the distinct panache of these lively impressions from Alex.

**ALW 5055** Emperador Teak (Anti-Scratch)

ALW 5056 Dark Wood

**ALW 5057** Bastogne Walnut

ALW 5058 Douglas Wood

**ALW 5059** Heritage Maple

ALW 5060 Royal Teak

ALW 5061 Turf Oak