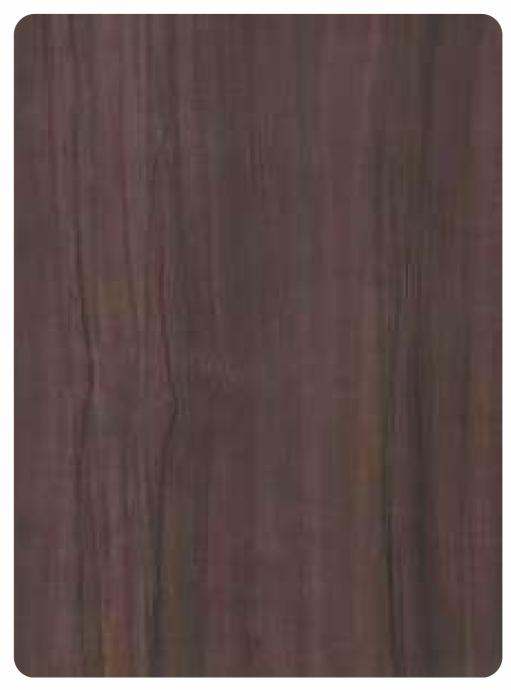

ALW 5052 Dark Teak

**ALW 5053** Nova Teak

**ALW 5054** Farm Wood (Anti-Scratch)

Lift the cloak of the mundane and cover your edifices in the distinct panache of these lively impressions from Alex.

**ALW 5055** Emperador Teak (Anti-Scratch)