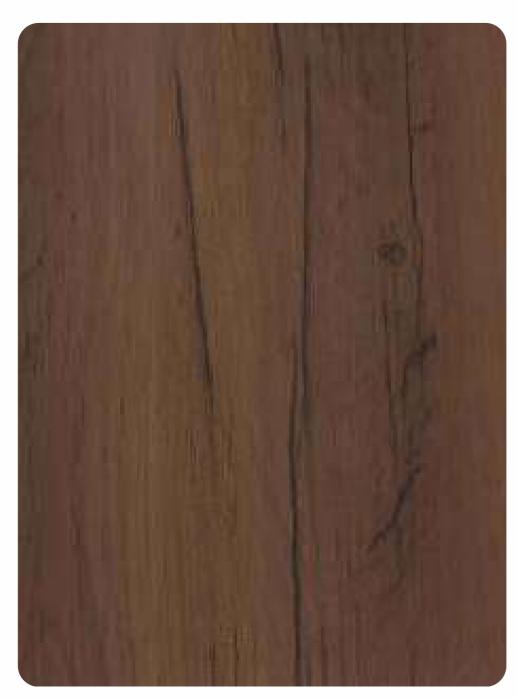

05

Let the reflection of this mirror series showcase your superior sense of style in décor and enhance your legacy as a maven of vibrancy.

**ALW 5050** Scraped Oak (Anti-Scratch)

ALW 5051 Arizona Teak (Anti-Scratch)