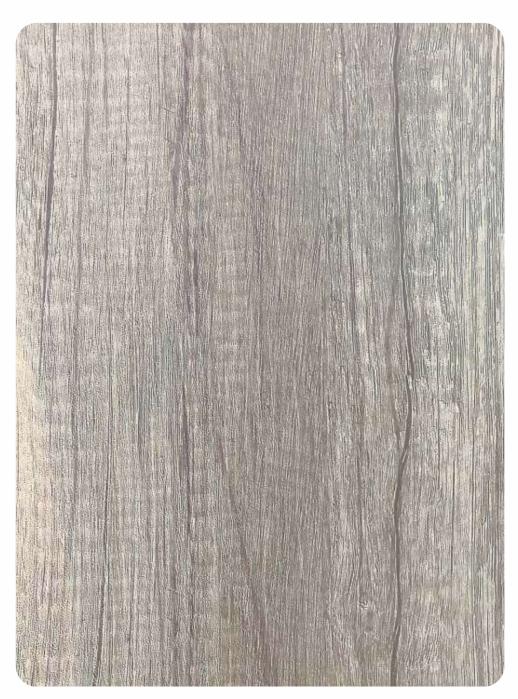

05

Let the reflection of this mirror series showcase your superior sense of style in décor and enhance your legacy as a maven of vibrancy.

**ALW 5050** Scraped Oak (Anti-Scratch)

ALW 5051 Arizona Teak (Anti-Scratch)