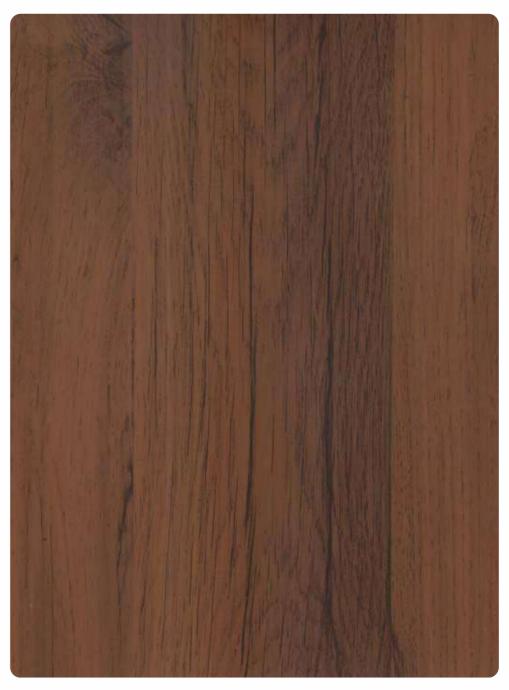

ALW 5052 Dark Teak

**ALW 5053** Nova Teak

**ALW 5054** Farm Wood (Anti-Scratch)

Lift the cloak of the mundane and cover your edifices in the distinct panache of these lively impressions from Alex.

**ALW 5055** Emperador Teak (Anti-Scratch)