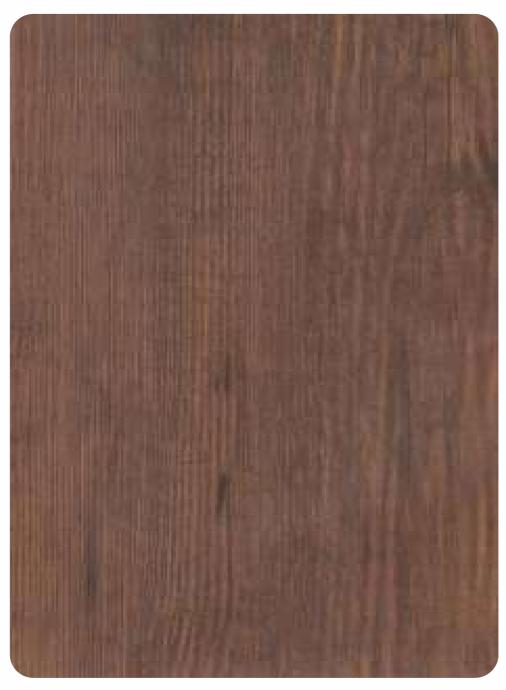

ALW 5052 Dark Teak

**ALW 5053** Nova Teak

**ALW 5054** Farm Wood (Anti-Scratch)

Lift the cloak of the mundane and cover your edifices in the distinct panache of these lively impressions from Alex.

**ALW 5055** Emperador Teak (Anti-Scratch)