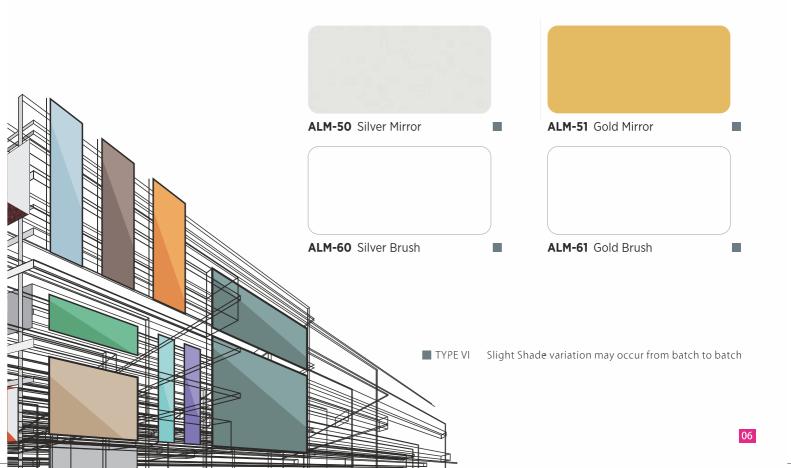

05

Let the reflection of this mirror series showcase your superior sense of style in décor and enhance your legacy as a maven of vibrancy.

**ALW 5050** Scraped Oak (Anti-Scratch)

ALW 5051 Arizona Teak (Anti-Scratch)