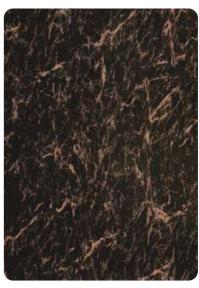

ntric Aluminum Composite Panels.





# MARBLE COLLECTION



From the lap of luxury and straight to your classy dwellings, Alex presents a fantastic collection of ACPs with Marble Finish. For added elegance, this range replicates the magic of marble surfaces in a highly functional way immaculately paired with features of modern ACP.

#### **PRODUCT TOLERANCE**

Width: ± 2.0 mm Length: ±4.0 mm Thickness: ±5% Peeling Strength Partition: 3 - 4 N / MM Rainbow: 7-8 N/MM (This characteristic will be different for different types of panels)













ALX-6005 Black Swirl



ALX-6006 S.S Touch



ALX-6007 Rosa Chichani

# DISTINCT AURA of MAJESTIC ELEGANCE

Ravishing and gleaming enigma of these bright and bold Aluminum Composite Panels will enchant indefinitely.

ALX-6010 Tratitero Beige







ALX-6009 Black Potro



ALX-6011 Volacas



ALX-6018 Beige Granite





ALX-6012 African Potro





#### MARBLE COLLECTION



The naturalistic flair of these superior designs leaves impressions of class and enliven your spaces with a vibrant air.



ALX-6020 Brown Fire







ALX-6023 Fire Black Potro

#### MARBLE COLLECTION



TYPE III Slight shade variation may occur from batch to batch



Alex has gone to great lengths of research and development for creating this range of ACPs, which is embedded with several innovative features.

T

36

F.

10.

T

P L

Ť T

35 

i di l

1 Т

Т T T 1 Т

 П

T E

 $\frac{1}{2}$ 

1

r P

J. T T

1 dela

T T

77 T

Т 11 T

and the

Fi s IT 

1 Т 1 Т 21

1

31

E LIA

3.0

Т Т 1 ٦

(C)

÷.

7 

Т T T 





ALX-8001 Red Brick



ALX-7001 3D Magic

ANTICI