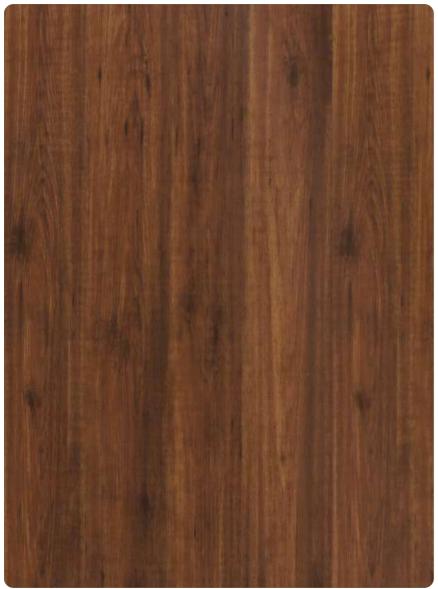

#### WOOD COLLECTION

Bring the best out of your exteriors in the most effortless manner with the infusion of this Wood Collection by Alex.

ALX-5014 Tiger Wood - Anti-Scratch

ALX-5009 Louropreto

ALX-5010 Walnut

ALX-5011 Oakwood

TYPE I TYPE II TYPE III Slight shade variation may occur from batch to batch

Enjoy the luxury of a wooden legacy with textures that look authentic and that which flaunt a flamboyant edge.