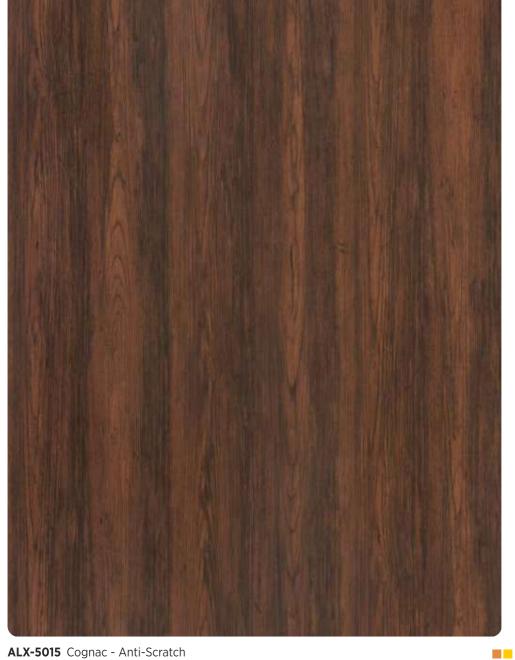

ALX-5015 Cognac - Anti-Scratch

ALX-5012 Chest Nut - Matt Finish

ALX-5013 Amber Oak - Anti-Scratch