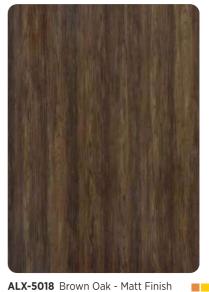

ALX-5017 Black Cherry - Anti-Scratch

ALX-5018 Brown Oak - Matt Finish

ALX-5019 Golden Oak - Anti-Scratch

Be it wooden or stone inspired, Alex brings you the best that nature can offer in the form of these eccentric Aluminum Composite Panels.