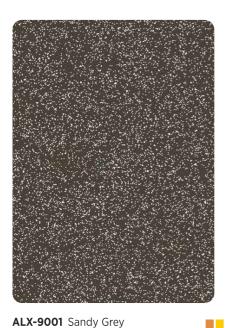

# **ALEX** SANDY

ALX-9001 Sandy Grey

ALX-9002 Rusty Brown

After a long study on new shades of SAND, here ALEXIA PANELS have introduced ALEX SANDY with best quality of aluminum grade. We are sure that these shades will be widely accepted as a new beginning for the exterior ACP. These shades showcase a complete rustic and matt finish for building and houses.