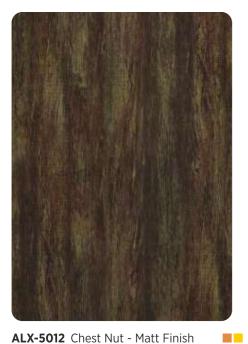

ALX-5015 Cognac - Anti-Scratch

ALX-5012 Chest Nut - Matt Finish

ALX-5013 Amber Oak - Anti-Scratch