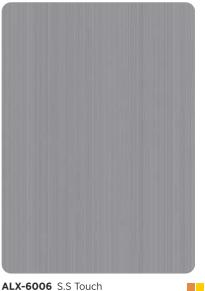

ratch



ALX-5017 Black Cherry - Anti-Scratch



ALX-5018 Brown Oak - Matt Finish



ALX-5019 Golden Oak - Anti-Scratch

Be it wooden or stone inspired, Alex brings you the best that nature can offer in the form of these eccentric Aluminum Composite Panels.





# MARBLE COLLECTION



From the lap of luxury and straight to your classy dwellings, Alex presents a fantastic collection of ACPs with Marble Finish. For added elegance, this range replicates the magic of marble surfaces in a highly functional way immaculately paired with features of modern ACP.

#### **PRODUCT TOLERANCE**

Width: ± 2.0 mm Length: ±4.0 mm Thickness: ±5% Peeling Strength Partition: 3 - 4 N / MM Rainbow: 7-8 N/MM (This characteristic will be different for different types of panels)













ALX-6005 Black Swirl



ALX-6006 S.S Touch



ALX-6007 Rosa Chichani

# DISTINCT AURA of MAJESTIC ELEGANCE

Ravishing and gleaming enigma of these bright and bold Aluminum Composite Panels will enchant indefinitely.

ALX-6010 Tratitero Beige







ALX-6009 Black Potro



ALX-6011 Volacas



ALX-6018 Beige Granite





ALX-6012 African Potro





#### MARBLE COLLECTION



The naturalistic flair of these superior designs leaves impressions of class and enliven your spaces with a vibrant air.



ALX-6020 Brown Fire







ALX-6023 Fire Black Potro

#### MARBLE COLLECTION



TYPE III Slight shade variation may occur from batch to batch



Alex has gone to great lengths of research and development for creating this range of ACPs, which is embedded with several innovative features.

T

36

F.

10.

T

P L

Ť T

35