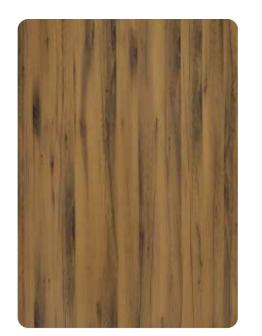

#### WOOD COLLECTION

Bring the best out of your exteriors in the most effortless manner with the infusion of this Wood Collection by Alex.

ALX-5014 Tiger Wood - Anti-Scratch

ALX-5009 Louropreto

ALX-5010 Walnut

ALX-5011 Oakwood

TYPE I TYPE II TYPE III Slight shade variation may occur from batch to batch

Enjoy the luxury of a wooden legacy with textures that look authentic and that which flaunt a flamboyant edge.