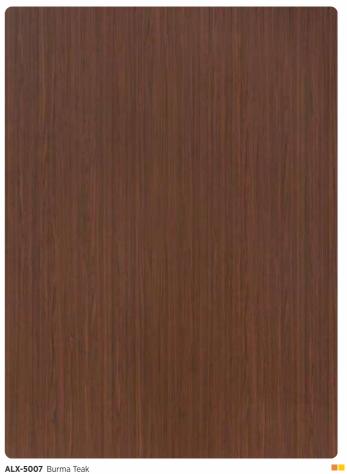

s a new beginning for the exterior ACP. These shades showcase a complete rustic and matt finish for building and houses.

#### **PRODUCT TOLERANCE**

Width: ± 1.0 mm Length: ±2.0 mm **Thickness:** ± 5% Peeling Strength Partition: 4 - 6 kg Alex Sandy: 10-15 kg (This is Characteristic will be different for different types of panels)



NVIRONMENT







# **TIMELESS** TEMPTATION

Standing the sands of time, these classy and charismatic Aluminum Composite Panels by Alex make a radical statement of refined finesse and flair.



ALX-9004 Mud Black



ALX-9005 Caramel Sand







I



ALX-5001 Amazon Hulk

- 1



ALX-5002 Evening Sun

TYPE I 📕 TYPE II 📕 TYPE III Slight shade variation may occur from batch to batch

ALX-5003 Brazilian Tan





ALX-5004 Natural Carpenter

ALX-5005 Golden Cascade



ALX-5007 Burma Teak



#### WOOD COLLECTION





Bring the best out of your exteriors in the most effortless manner with the infusion of this Wood Collection by Alex.



ALX-5014 Tiger Wood - Anti-Scratch



ALX-5009 Louropreto

ALX-5010 Walnut



ALX-5011 Oakwood



TYPE I TYPE II TYPE III Slight shade variation may occur from batch to batch





Enjoy the luxury of a wooden legacy with textures that look authentic and that which flaunt a flamboyant edge.



ALX-5015 Cognac - Anti-Scratch



ALX-5012 Chest Nut - Matt Finish



ALX-5013 Amber Oak - Anti-Scratch

#### WOOD COLLECTION

Each design featured in this collection has been caref...., chosen as per the demands and tastes of contemporary users. This collection is perfect for every property.



ALX-5016 Wheat - Anti-Scratch



ALX-