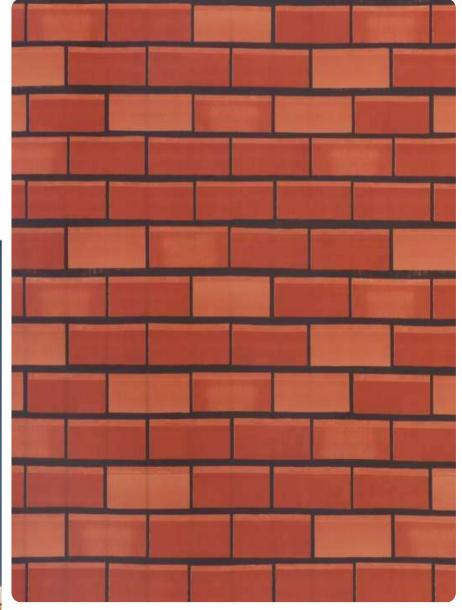

ant indefinitely.

ALX-6010 Tratitero Beige







ALX-6009 Black Potro



ALX-6011 Volacas



ALX-6018 Beige Granite





ALX-6012 African Potro





#### MARBLE COLLECTION



The naturalistic flair of these superior designs leaves impressions of class and enliven your spaces with a vibrant air.



ALX-6020 Brown Fire







ALX-6023 Fire Black Potro

#### MARBLE COLLECTION



TYPE III Slight shade variation may occur from batch to batch



Alex has gone to great lengths of research and development for creating this range of ACPs, which is embedded with several innovative features.

T

36

F.

10.

T

P L

Ť T

35 

i di l

1 Т

Т T T 1 Т

 П

T E

 $\frac{1}{2}$ 

1

r P

J. T T

1 dela

T T

77 T

Т 11 T

and the

Fi s IT 

1 Т 1 Т 21

1

31

E LIA

3.0

Т Т 1 ٦

(C)

÷.

7 

Т T T 





ALX-8001 Red Brick



ALX-7001 3D Magic

ANTICITY'S



ALX-8002 Black Brick

#### ARCHITECT'S CHOICE

#### NATURAL STONE

Architecture is a visual **ART**, **and the** buildings speak for themselves.



NS-002 Saint Laurent



NS-003 Venata White

Slight shade variation may occur from batch to batch









NS-004 Grey Quartzite



NS-005 Blue Rock



NS-006 Red Granite