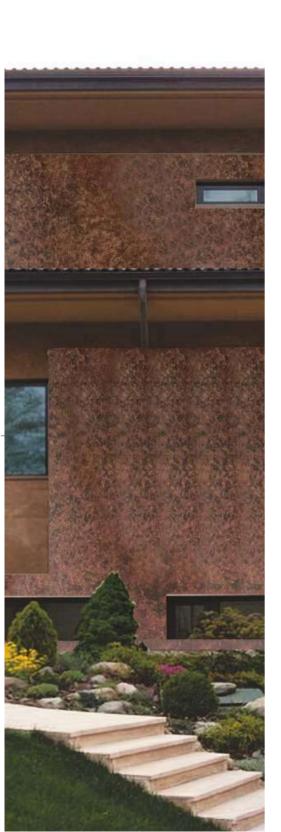

# **ALEX** SANDY

ALX-9001 Sandy Grey

ALX-9002 Rusty Brown

After a long study on new shades of SAND, here ALEXIA PANELS have introduced ALEX SANDY with best quality of aluminum grade. We are sure that these shades will be widely accepted as a new beginning for the exterior ACP. These shades showcase a complete rustic and matt finish for building and houses.