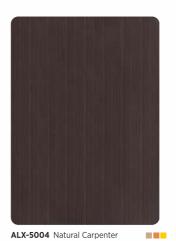

I

ALX-5001 Amazon Hulk

- 1

ALX-5002 Evening Sun

TYPE I 📕 TYPE II 📕 TYPE III Slight shade variation may occur from batch to batch

ALX-5003 Brazilian Tan

ALX-5004 Natural Carpenter

ALX-5005 Golden Cascade