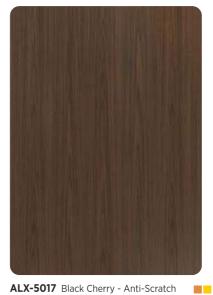

ALX-5017 Black Cherry - Anti-Scratch

ALX-5018 Brown Oak - Matt Finish

ALX-5019 Golden Oak - Anti-Scratch

Be it wooden or stone inspired, Alex brings you the best that nature can offer in the form of these eccentric Aluminum Composite Panels.