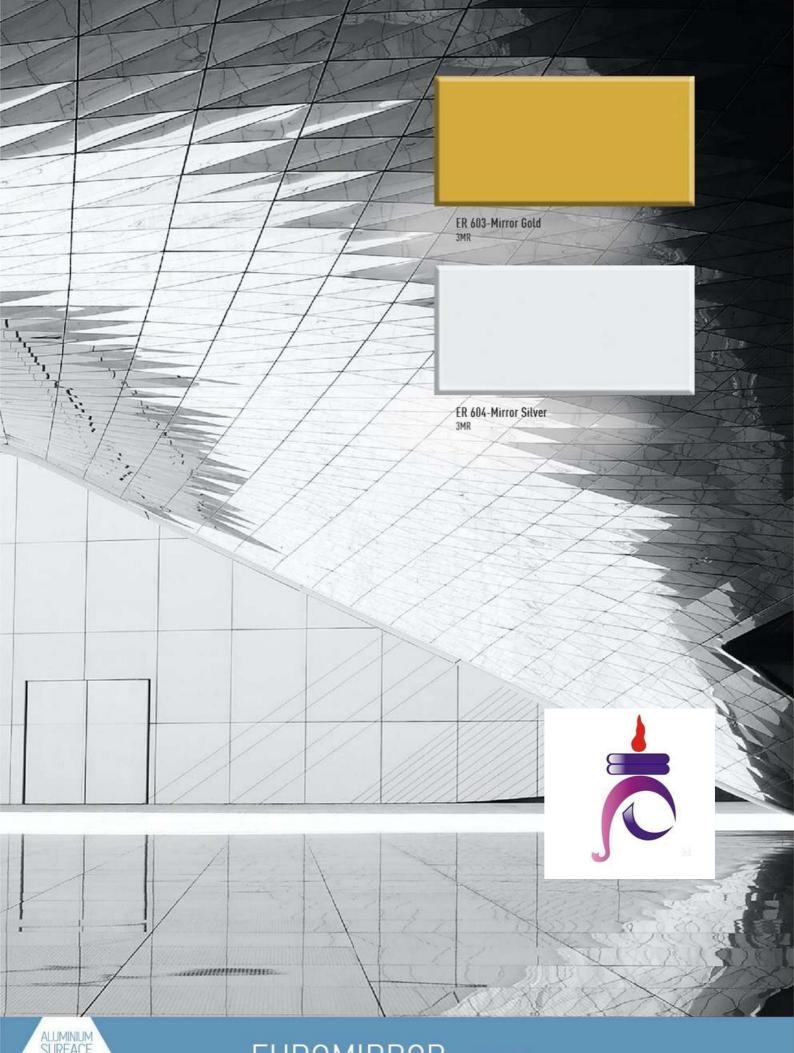

ER 511-Sparkling White 4STI | 3SRB

ALUMINIUM SURFACE 3003 ALLOY

EUROSPARKLE SERIES

EUROMIRROR SERIES