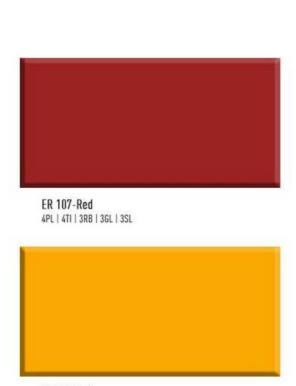

ER 116-HP Blue 4PL | 4TI | 3RB | 3GL | 3SL

ER 117-Navy Blue 4TI | 3RB | 3GL

ER 137-Blue 4TI | 3RB | 3GL

ER 155-Marine Blue 4PL | 4TI | 3RB

ALUMINIUM SURFACE 3003 ALLOY

EUROSOLID SERIES

ER 108-Yellow 4PL | 4TI | 3RB | 3GL | 3SL